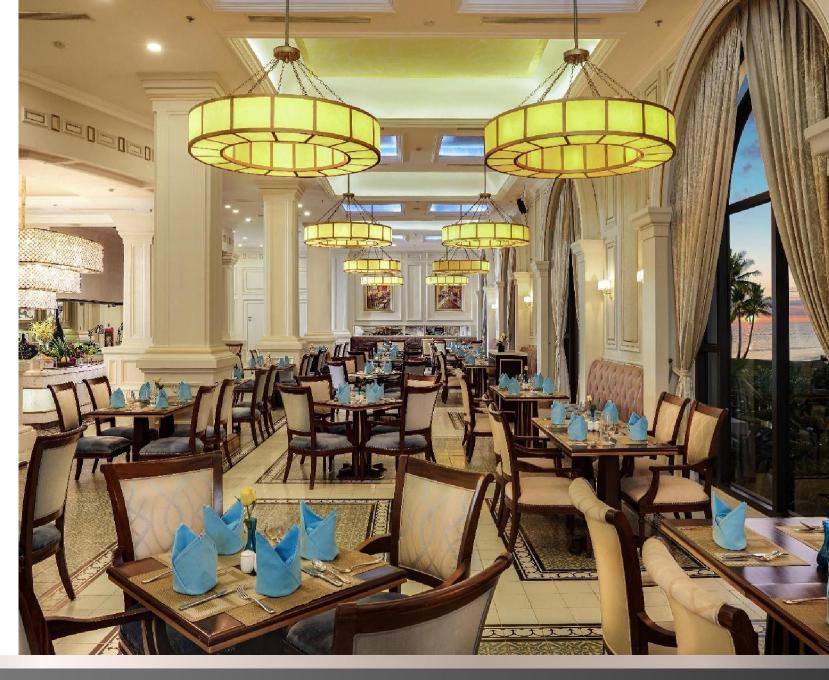

### Daily Social

International cuisine

Buffet for breakfast 6:00 – 10:30

Lunch 12:00 - 14:00

Dinner 18:00 - 22:00

Daily Social by Sheraton is an innovative all-daydining restaurant, inspired by a modern gourmet market. Daily Social offers sumptuous international à la carte dishes additional to the extensive variety of high-quality eclectic cuisines.