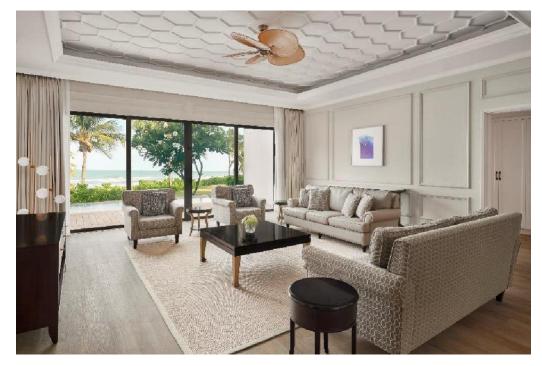

### Senior Suite Garden View

80 sqm suite

Features a living room, five-feature bathroom, and two balconies

16 keys

### Senior Suite Ocean View

80 sqm suite

Features a living room, five-feature bathroom, and two balconies

12 keys