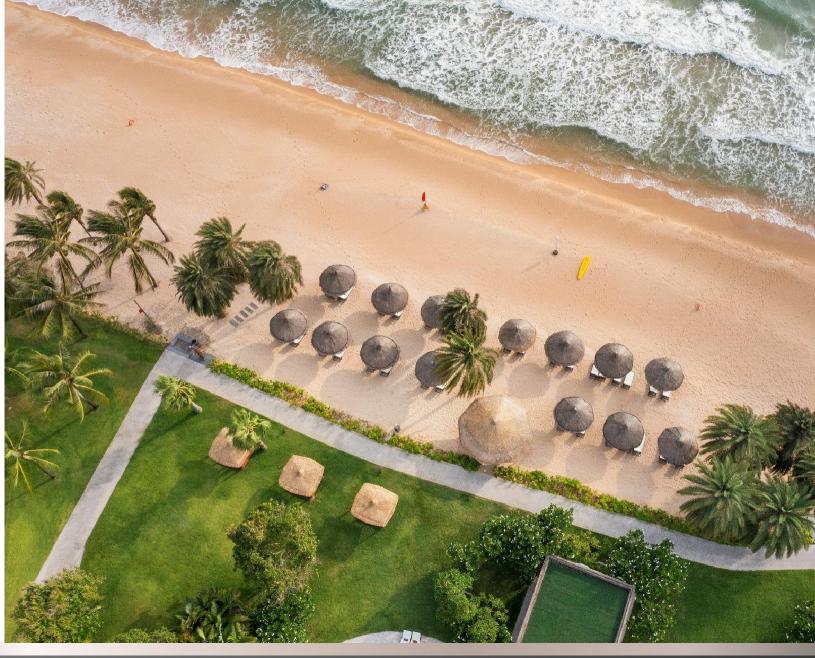

### Beach and Poolside

Phu Quoc most sought out outdoor venue.

A private beach on one side and an 85meter crystal blue pool on the other, the beach and the poolside present the perfect venue for outdoor events such as