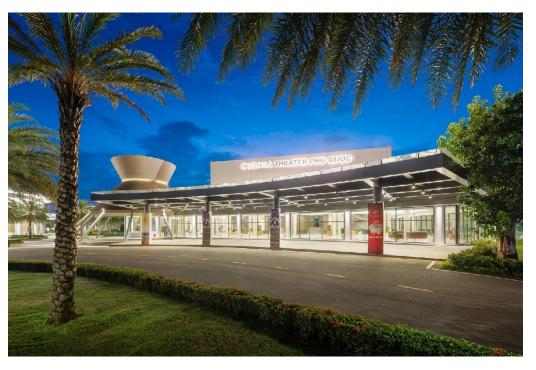

#### Corona Casino

- Biggest casino in Vietnam with 1000 slots and 100 tables to serve more than 5000 guests at the same time
- Various F&B offerings and dedicated service staffs
- Indulge in the lyrical songs of overseas singers and enjoy the vibrant atmosphere in an electronic music live show at the Corona Theater
- More details via casinocorona.vn