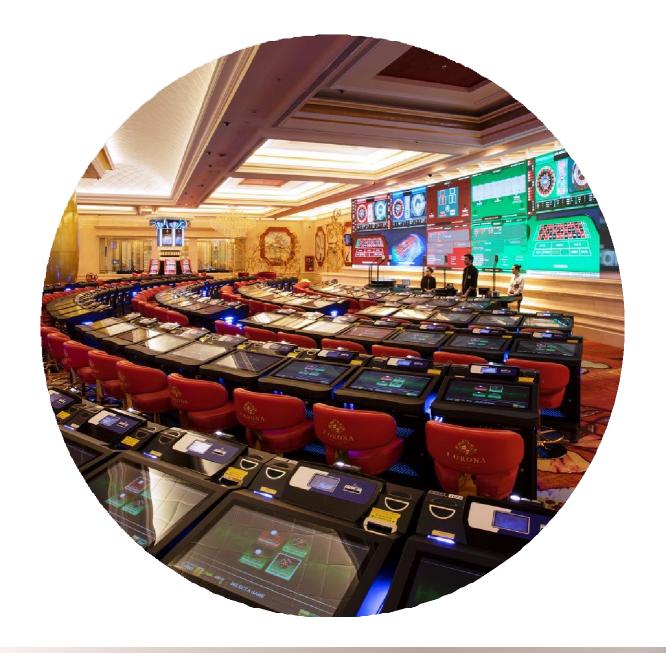

#### Corona Casino

- Biggest casino in Vietnam with 1000 slots and 100 tables to serve more than 5000 guests at the same time
- Various F&B offerings and dedicated service staffs
- Indulge in the lyrical songs of overseas singers and enjoy the vibrant atmosphere in an electronic music live show at the Corona Theater
- More details via casinocorona.vn