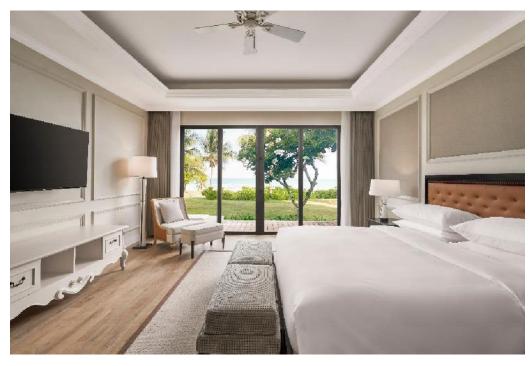

#### Deluxe Room Garden View

42 sqm room features a balcony

178 keys King - 86 keys, Twin - 92 keys

#### Deluxe Room Ocean View

42 sqm room features a balcony

175 keys King - 83 keys, Twins - 92 keys