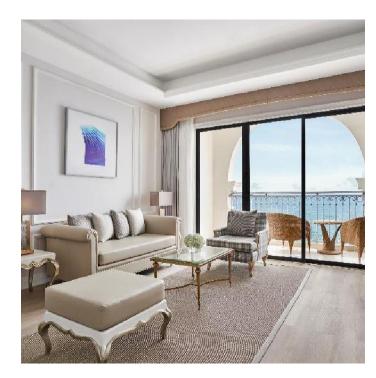

### Senior Suite Garden View

80 sqm suite

Features a living room, five-feature bathroom, and two balconies

16 keys

### Senior Suite Ocean View

80 sqm suite

Features a living room, five-feature bathroom, and two balconies

12 keys