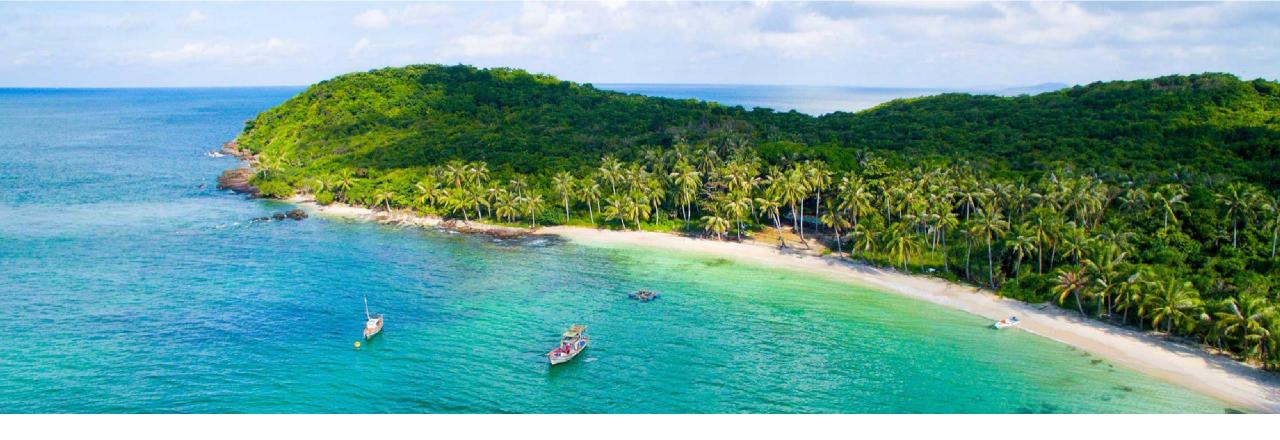

### Phu Quoc Island

Average temperature

27°C/77°F

Visa exemption

30 days

Time zone

UTC/GMT+7

## Phu Quoc Island

- Phu Quoc island is off the southwest coast of Vietnam
- The island is a 40-minute flight from Ho Chi Minh City and 2-hour flight from Hanoi
- International direct connectivity from Korea, India, Malaysia, and Thailand

- The resort is a 30-minute drive from the airport
- Located on the northern Long Beach, with a pristine secluded beach
- 30-day visa exemption when entering Phu Quoc