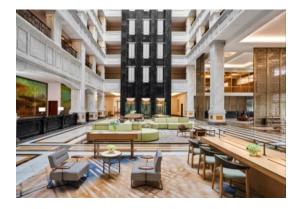

# Sheraton Phu Quoc Long Beach Resort

- 459 rooms, suites, and villas
- Exclusive beach
- 6 restaurants and bars
- Spa, gym, kids club, and swimming pools

### Accommodation