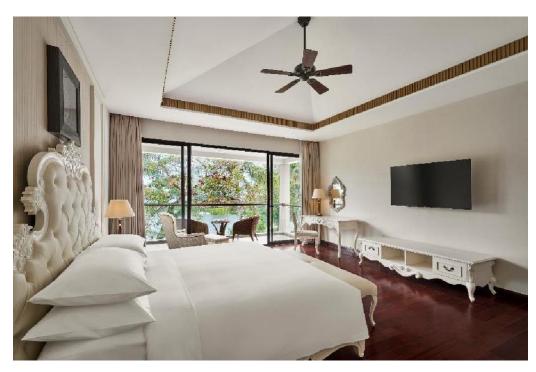

#### Deluxe Room Garden View

42 sqm room features a balcony

178 keys King - 86 keys, Twin - 92 keys

#### Deluxe Room Ocean View

42 sqm room features a balcony

175 keys King - 83 keys, Twins - 92 keys