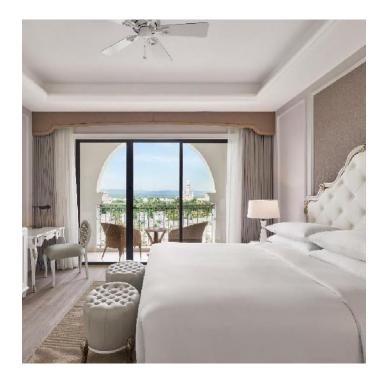

#### Deluxe Room Garden View

42 sqm room features a balcony

178 keys King - 86 keys, Twin - 92 keys

#### Deluxe Room Ocean View

42 sqm room features a balcony

175 keys King - 83 keys, Twins - 92 keys