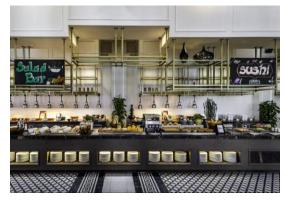

### Daily Social

International cuisine

Buffet for breakfast 6:00 – 10:30

Lunch 12:00 - 14:00

Dinner 18:00 - 22:00

Daily Social by Sheraton is an innovative all-daydining restaurant, inspired by a modern gourmet market. Daily Social offers sumptuous international à la carte dishes additional to the extensive variety of high-quality eclectic cuisines.