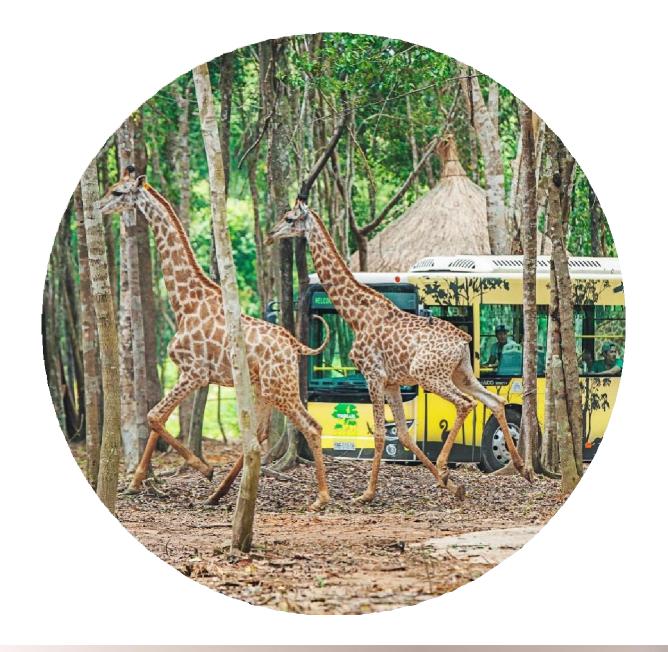

# Vinpearl Safari Phu Quoc

- Enjoy the unique experience of being enclosed while the animals roam free
- Indulge in the amazing show by wild friends
- Explore a whole new world in Kid Zoo where your children can play the role of junior zookeepers
- More details via vinwonders.com/en/vinpearl-safari-phu-quoc