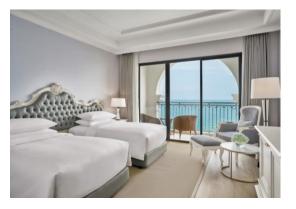

#### Deluxe Room Garden View

42 sqm room features a balcony

178 keys King - 86 keys, Twin - 92 keys

#### Deluxe Room Ocean View

42 sqm room features a balcony

175 keys King - 83 keys, Twins - 92 keys