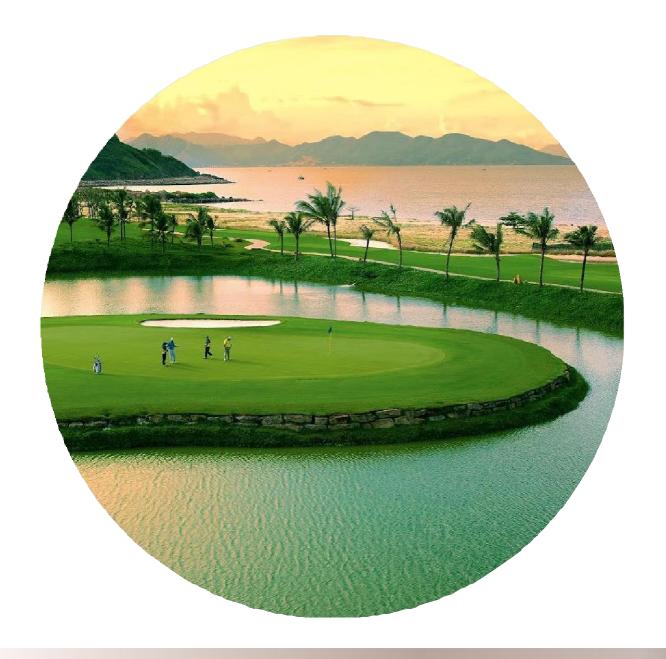

## Vinpearl Golf Phu Quoc

- Offering high-class experiences in a second-to-none golfing masterpiece in Vietnam
- Number of holes: 18 holes, par 72, 7080 yards
- Grass types:
  - Fairways/Roughs/Tees: Platinum Paspalum
  - Greens: Platinum Paspalum
- More details via vinpearl.com/en/vinpearl-golf-phu-quod