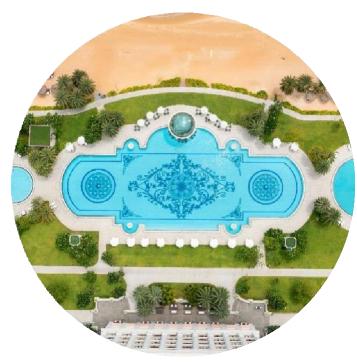

### Beach and Poolside

Phu Quoc most sought out outdoor venue.

A private beach on one side and an 85meter crystal blue pool on the other, the beach and the poolside present the perfect venue for outdoor events such as