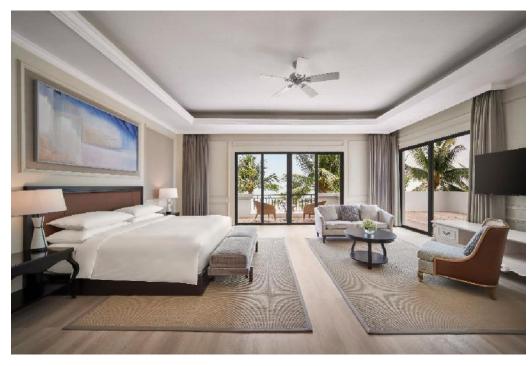

### Senior Suite Garden View

80 sqm suite

Features a living room, five-feature bathroom, and two balconies

16 keys

### Senior Suite Ocean View

80 sqm suite

Features a living room, five-feature bathroom, and two balconies

12 keys