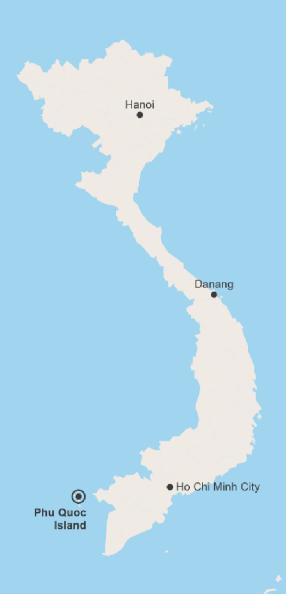

## Phu Quoc Island

- Phu Quoc island is off the southwest coast of Vietnam
- The island is a 40-minute flight from Ho Chi Minh City and 2-hour flight from Hanoi
- International direct connectivity from Korea, India, Malaysia, and Thailand

- The resort is a 30-minute drive from the airport
- Located on the northern Long Beach, with a pristine secluded beach
- 30-day visa exemption when entering Phu Quoc