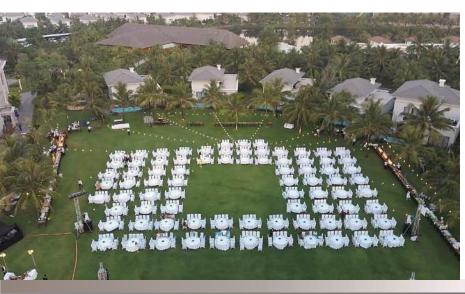

### Beach and Poolside

Phu Quoc most sought out outdoor venue.

A private beach on one side and an 85meter crystal blue pool on the other, the beach and the poolside present the perfect venue for outdoor events such as

- Gala Dinners
- Leisure
- DJ nights

### Lawn by the Ocean

Ideal for hosting impressive outdoor seminars, wedding and events in Vietnam.