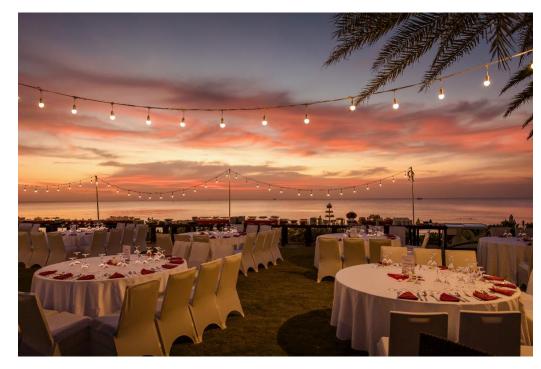

### Beach and Poolside

Phu Quoc most sought out outdoor venue.

A private beach on one side and an 85meter crystal blue pool on the other, the beach and the poolside present the perfect venue for outdoor events such as

- Gala Dinners
- Leisure
- DJ nights

### Lawn by the Ocean

Ideal for hosting impressive outdoor seminars, wedding and events in Vietnam.