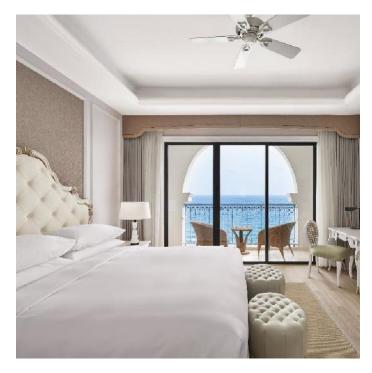

#### Deluxe Room Ocean View

42 sqm room features a balcony

175 keys King - 83 keys, Twins - 92 keys