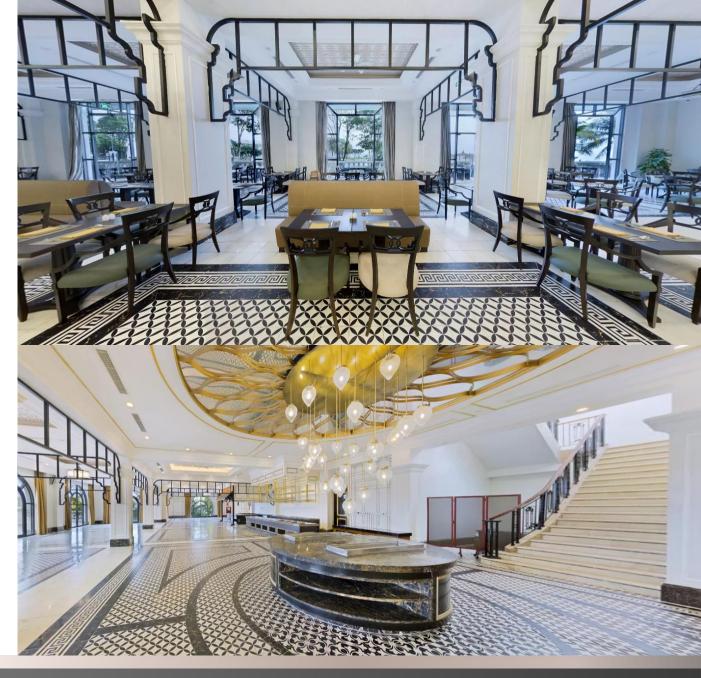

classic to a culinary experiences with a more modern twist



## &More by Sheraton

Beverages, cocktails & pastries

7:00-24:00

&More by Sheraton is an ideal place to start a new day with a cup of coffee to boost up your energy or arrange an after-dinner social rendezvous and taste our selection of wine accompanied with live music



### Daily Social

International cuisine

Buffet for breakfast 6:00 – 10:30

Lunch 12:00 - 14:00

Dinner 18:00 - 22:00

Daily Social by Sheraton is an innovative all-daydining restaurant, inspired by a modern gourmet market. Daily Social offers sumptuous international à la carte dishes additional to the extensive variety of high-quality eclectic cuisines.



### Prime Bar & Grill

International cuisine

Ideal venue for private group breakfast, lunch & dinner



### Pool Bar

Drinks, wine & light snacks

9:00-22:00

Enjoying our most spectacular sunset on pearl island – Phu Quoc while sipping on our tropical cocktail is something you would not want to miss



### Meeting & Events

# Why Choose Us?



Ideal mix of Rooms and Villas in North Phu Quoc - inclusive 185 Twin Rooms & 78 Villas



Exclusive lobby areas for branding to create that Wow effect for your group



Pictures que open spaces by the pool, lawns and beach for the customizable evening events



Exclusive dining venue/building with diverse cuisines by Korean, Indian, Malaysian, Australian, Vietnamese chefs - perfect for group breakfast & F&B dining options



Located 10 minutes from the elegant Convention Centre with up to 1200sqm of meeting spaces



Nearby world-class attractions a