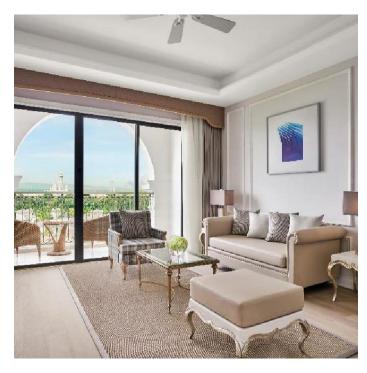

### Senior Suite Garden View

80 sqm suite

Features a living room, five-feature bathroom, and two balconies

16 keys

### Senior Suite Ocean View

80 sqm suite

Features a living room, five-feature bathroom, and two balconies

12 keys