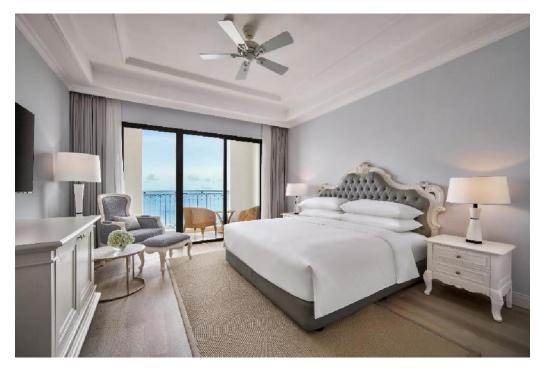

### Senior Suite Garden View

80 sqm suite

Features a living room, five-feature bathroom, and two balconies

16 keys

### Senior Suite Ocean View

80 sqm suite

Features a living room, five-feature bathroom, and two balconies

12 keys