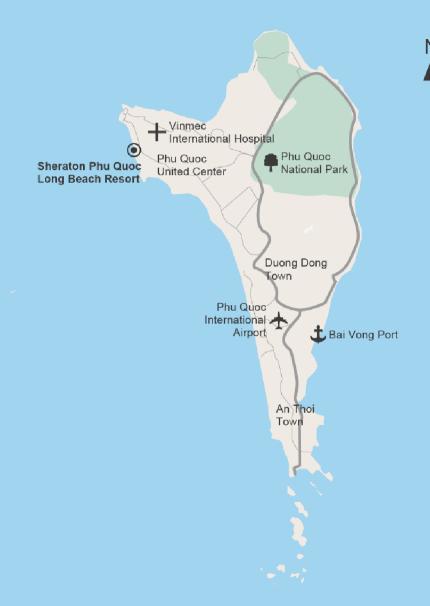

- The resort is a 30-minute drive from the airport
- Located on the northern Long Beach, with a pristine secluded beach
- 30-day visa exemption when entering Phu Quoc

#### Recreation & Facilities

- Swimming pools
- Private beach
- Sheraton Spa with sauna and jacuzzi

- Kids' Club
- Non-motorized water sports
- Beach sports

- 24/7 Gym
- Complimentary shuttle service to Phu Quoc United Center attractions

## Phu Quoc United Center

Grand World

VinWonders

Vinpearl Safari

Corona Casino

Vinpearl Golf