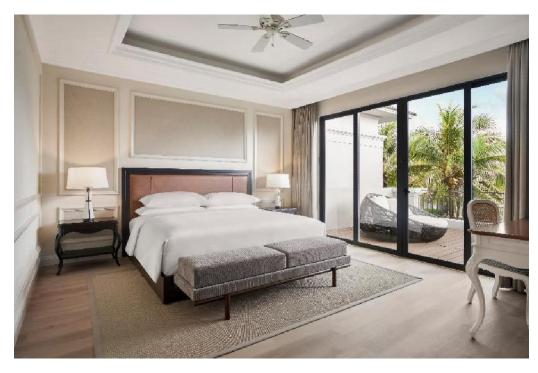

#### Deluxe Room Garden View

42 sqm room features a balcony

178 keys King - 86 keys, Twin - 92 keys

#### Deluxe Room Ocean View

42 sqm room features a balcony

175 keys King - 83 keys, Twins - 92 keys