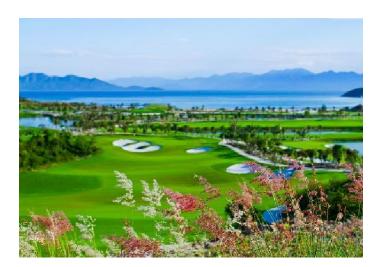

## Vinpearl Golf Phu Quoc

- Offering high-class experiences in a second-to-none golfing masterpiece in Vietnam
- Number of holes: 18 holes, par 72, 7080 yards
- Grass types:
  - Fairways/Roughs/Tees: Platinum Paspalum
  - Greens: Platinum Paspalum
- More details via vinpearl.com/en/vinpearl-golf-phu-quod