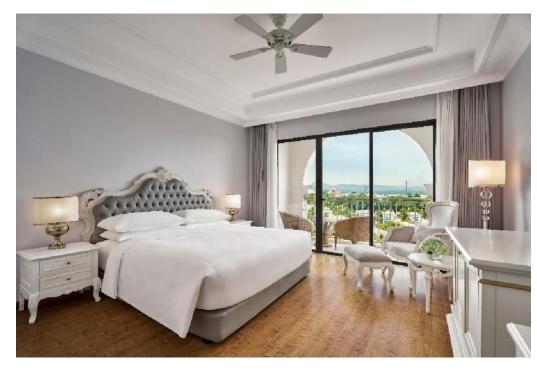

#### Deluxe Room Garden View

42 sqm room features a balcony

178 keys King - 86 keys, Twin - 92 keys

#### Deluxe Room Ocean View

42 sqm room features a balcony

175 keys King - 83 keys, Twins - 92 keys