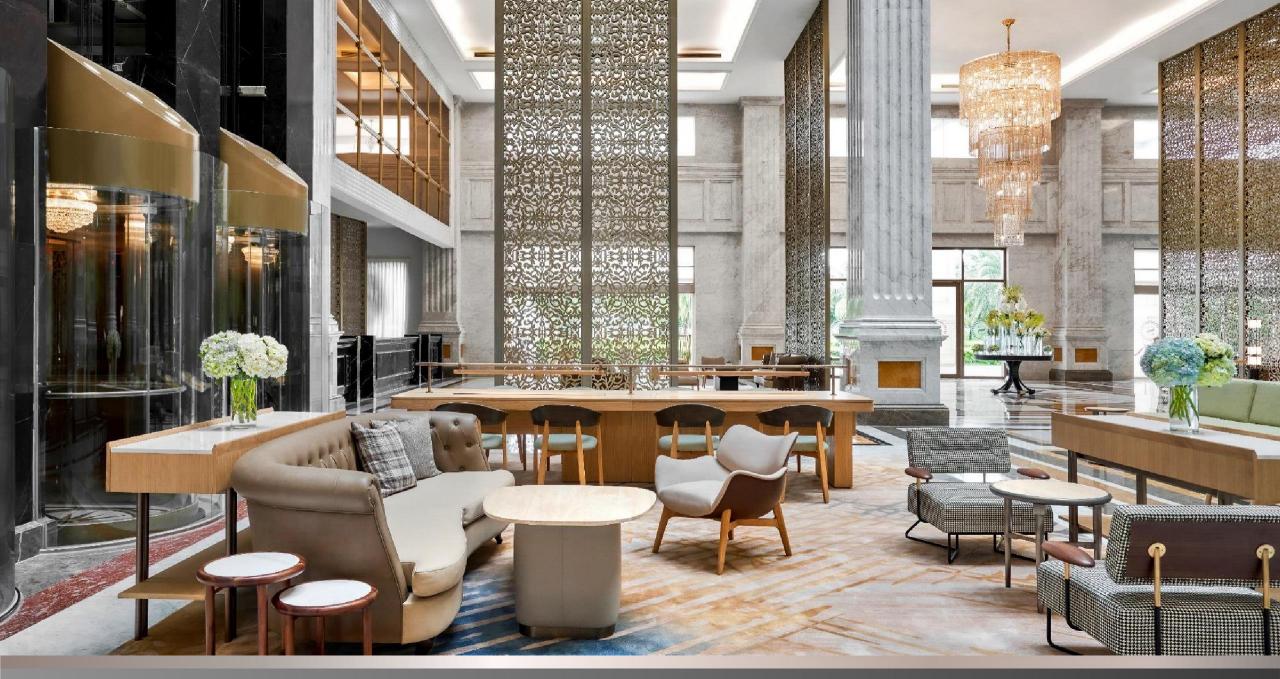

# Sheraton Phu Quoc Long Beach Resort

- 459 rooms, suites, and villas
- Exclusive beach
- 6 restaurants and bars
- Spa, gym, kids club, and swimming pools

# Why Choose Us?

Ideal mix of Rooms and Villas in North Phu Quoc - inclusive 185 Twin Rooms & 78 Villas

Exclusive lobby areas for branding to create that Wow effect for your group

Pictures que open spaces by the pool, lawns and beach for the customizable evening events