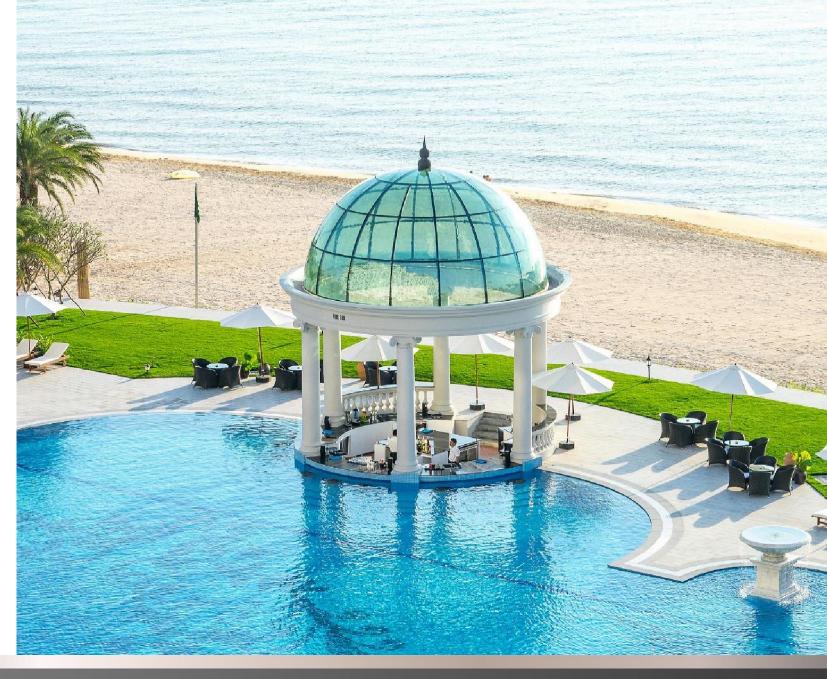

### Pool Bar

Drinks, wine & light snacks

9:00-22:00

Enjoying our most spectacular sunset on pearl island – Phu Quoc while sipping on our tropical cocktail is something you would not want to miss

### Beach and Poolside

Phu Quoc most sought out outdoor venue.

A private beach on one side and an 85meter crystal blue pool on the other, the beach and the poolside present the perfect venue for outdoor events such as