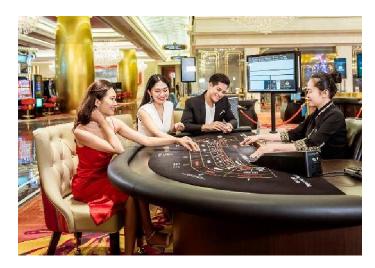

#### Corona Casino

- Biggest casino in Vietnam with 1000 slots and 100 tables to serve more than 5000 guests at the same time
- Various F&B offerings and dedicated service staffs
- Indulge in the lyrical songs of overseas singers and enjoy the vibrant atmosphere in an electronic music live show at the Corona Theater
- More details via casinocorona.vn